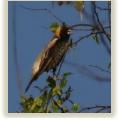

We drove down to the other end of Beaverdam WMA and had good looks at both White-eyed and Redeyed Vireos, but couldn't find the Orioles or Red-headed Woodpeckers that have frequented that location. A trip up the road to the ponds at Dobbins Farm produced Lesser Yellowlegs, Spotted Sandpiper, and a mystery female duck, likely a Ring-necked.

**Mystery Duck** 

**Palm Warbler** 

**Mystery Duck** 

Townville May 3, 2014

Greenville County Bird Club www.gcbirdclub.org Page 1 of 2