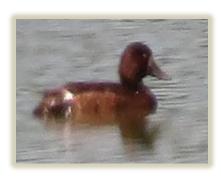

We drove down to the other end of Beaverdam WMA and had good looks at both White-eyed and Redeyed Vireos, but couldn't find the Orioles or Red-headed Woodpeckers that have frequented that location. A trip up the road to the ponds at Dobbins Farm produced Lesser Yellowlegs, Spotted Sandpiper, and a mystery female duck, likely a Ring-necked.

**Mystery Duck** 

**Palm Warbler** 

**Mystery Duck** 

Townville May 3, 2014

Greenville County Bird Club www.gcbirdclub.org Page 1 of 2