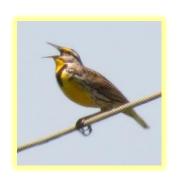

Northern Rough-winged Swallow Purple Martin Blue Jay **American Crow** Fish Crow **Tufted Titmouse** Carolina Chickadee Brown-headed Nuthatch Carolina Wren Blue-gray Gnatcatcher American Robin Eastern Bluebird Northern Mockingbird **Gray Catbird Brown Thrasher** Cedar Waxwing **European Starling** Red-eyed Vireo White-eved Vireo Blackpoll Warbler Worm-eating Warbler Black-and-white Warbler Northern Parula

Yellow-rumped Warbler Black-throated Blue Warbler Pine Warbler Palm Warbler Common Yellowthroat Yellow-breasted Chat Eastern Towhee Savannah Sparrow Field Sparrow Grasshopper Sparrow Northern Cardinal Rose-breasted Grosbeak Blue Grosbeak Indigo Bunting **Bobolink** Red-winged Blackbird Common Grackle Brown-headed Cowbird Eastern Meadowlark House Finch American Goldfinch House Sparrow



Eastern Meadowlark



Pileated Pair



Savannah Sparrow

Townville May 3, 2014