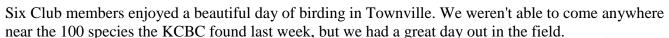

**Rose-breasted Grosbeak** 

Bobolink

Finally arriving at Beaverdam Creek, we didn't locate the expected Prothonotary Warbler, but had the pleasure of watching both Bluebird and Brown-headed Nuthatch working on nests. We also had a sighting of the Rose-breasted Grosbeak and several looks at Bobolink located high in the trees. The walk down the road at Beaverdam was productive with Palm Warbler, plenty of Yellow-rumps (still!), and finally a look at one of the Blackpolls that had been singing around us all morning.