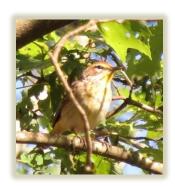

**Rose-breasted Grosbeak** 

Bobolink

Finally arriving at Beaverdam Creek, we didn't locate the expected Prothonotary Warbler, but had the pleasure of watching both Bluebird and Brown-headed Nuthatch working on nests. We also had a sighting of the Rose-breasted Grosbeak and several looks at Bobolink located high in the trees. The walk down the road at Beaverdam was productive with Palm Warbler, plenty of Yellow-rumps (still!), and finally a look at one of the Blackpolls that had been singing around us all morning.