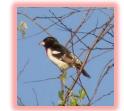

**Rose-breasted Grosbeak** 

Bobolink

Finally arriving at Beaverdam Creek, we didn't locate the expected Prothonotary Warbler, but had the pleasure of watching both Bluebird and Brown-headed Nuthatch working on nests. We also had a sighting of the Rose-breasted Grosbeak and several looks at Bobolink located high in the trees. The walk down the road at Beaverdam was productive with Palm Warbler, plenty of Yellow-rumps (still!), and finally a look at one of the Blackpolls that had been singing around us all morning.

We drove down to the other end of Beaverdam WMA and had good looks at both White-eyed and Redeyed Vireos, but couldn't find the Orioles or Red-headed Woodpeckers that have frequented that location. A trip up the road to the ponds at Dobbins Farm produced Lesser Yellowlegs, Spotted Sandpiper, and a mystery female duck, likely a Ring-necked.